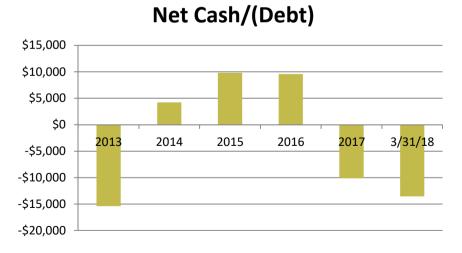

### Historical Financial Performance

#### Recent sales growth and earnings expansion providing financial flexibility

### Financial Highlights for First Quarter 2018

- Average daily sales increased 15% YOY
- Strong gross margins
- Adjusted EBITDA margin improving
  - ✓ 6.1% in Q1 2018 v. 3.8% in both Q1 2017 and Q4 2017
  - ✓ Continued investment in new sales reps
  - ✓ Cost control measures in place
- Continued expansion through acquisitions
  - ✓ Acquired Bolt Supply House in October 2017
  - ✓ Completed three acquisitions in 2016
- Strong balance sheet
  - ✓ Significant capital investments completed to support growth
  - √ \$40 million credit facility in place