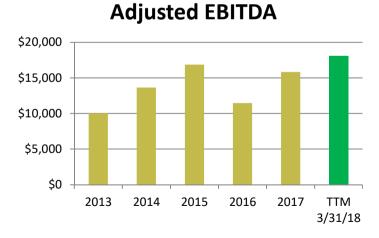

### Historical Financial Performance

#### Recent sales growth and earnings expansion providing financial flexibility

### Financial Highlights for First Quarter 2018

- Average daily sales increased 15% YOY
- Strong gross margins
- Adjusted EBITDA margin improving
  - ✓ 6.1% in Q1 2018 v. 3.8% in both Q1 2017 and Q4 2017
  - ✓ Continued investment in new sales reps
  - ✓ Cost control measures in place
- Continued expansion through acquisitions
  - ✓ Acquired Bolt Supply House in October 2017
  - ✓ Completed three acquisitions in 2016
- Strong balance sheet
  - ✓ Significant capital investments completed to support growth
  - √ \$40 million credit facility in place