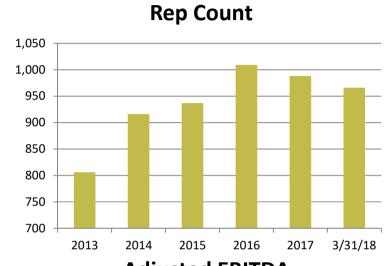

### Longer Sales Rep Tenure Drives Rep Productivity

#### **Add New Sales Reps and Drive Rep Productivity**

## Sales Process / Sales Reps

- Increase sales rep count
- Onboarding process/training
- Sales
   Management
   dashboard
- EDI with customers