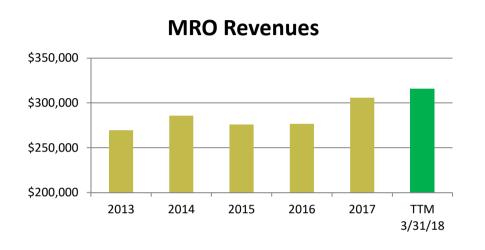

### Historical Financial Performance

#### Recent sales growth and earnings expansion providing financial flexibility

### Financial Highlights for First Quarter 2018

- Average daily sales increased 15% YOY
- Strong gross margins
- Adjusted EBITDA margin improving
  - ✓ 6.1% in Q1 2018 v. 3.8% in both Q1 2017 and Q4 2017
  - ✓ Continued investment in new sales reps
  - ✓ Cost control measures in place
- Continued expansion through acquisitions
  - ✓ Acquired Bolt Supply House in October 2017
  - ✓ Completed three acquisitions in 2016
- Strong balance sheet
  - ✓ Significant capital investments completed to support growth
  - √ \$40 million credit facility in place