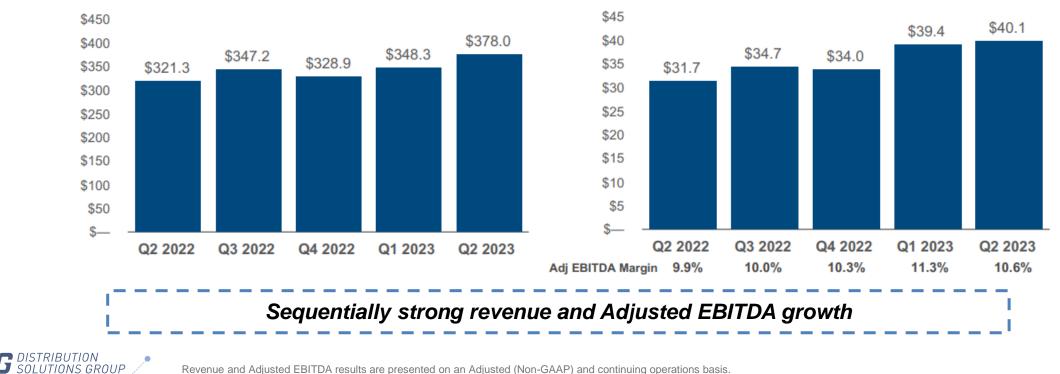

# **Q2 2023 Consolidated Financial Highlights**

### **Reported Revenue and Adjusted EBITDA**

- Revenue of \$378.0M, an increase of \$56.6M or +17.6% over year ago guarter; organic growth of +4.8% •
- Adjusted EBITDA of \$40.1M with 10.6% margin; up 26.7% from Adjusted EBITDA of \$31.7M with 9.9% margin a year ago guarter. .
- Sequential daily sales growth and profit expansion; Q2 impacted by Hisco results and Lawson investments .
- Q4 reflects fewer selling days ۲

Adjusted EBITDA (in millions)

#### Revenue (in millions)

Revenue and Adjusted EBITDA results are presented on an Adjusted (Non-GAAP) and continuing operations basis.