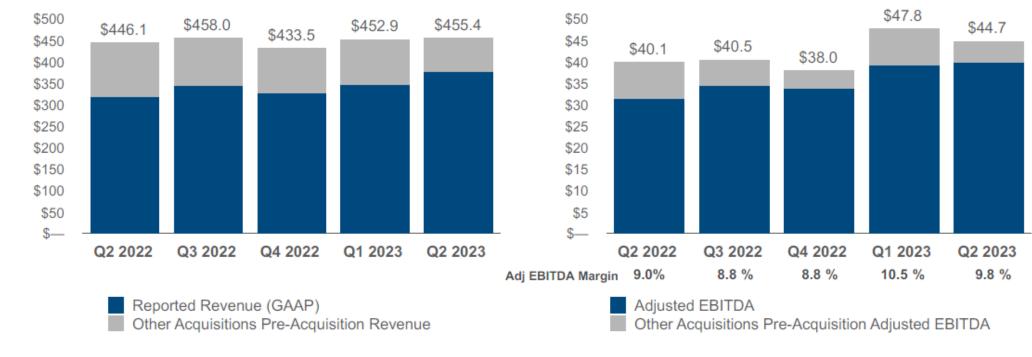

# **Q2 2023 Consolidated Financial Highlights**

### **Results Inclusive of Other Acquisitions Pre-Acquisition Results**

- Adjusted Revenue and Adjusted EBITDA below include the reported GAAP results and the pre-acquisition results of other businesses that were acquired at any time during the Q2 2022-Q2 2023 period.
- Positive quarterly trends in Adjusted Revenue and Adjusted EBITDA as acquisitions become integrated. Q2 had tougher comps over Q1
- Q4 reflects fewer selling days

#### Adjusted Revenue (in millions)

Adjusted Revenue and Adjusted EBITDA results are presented on an Adjusted (Non-GAAP) and continuing operations basis. Information inclusive of Other Acquisition results prior to the acquisition date.

#### Adjusted EBITDA (in millions)