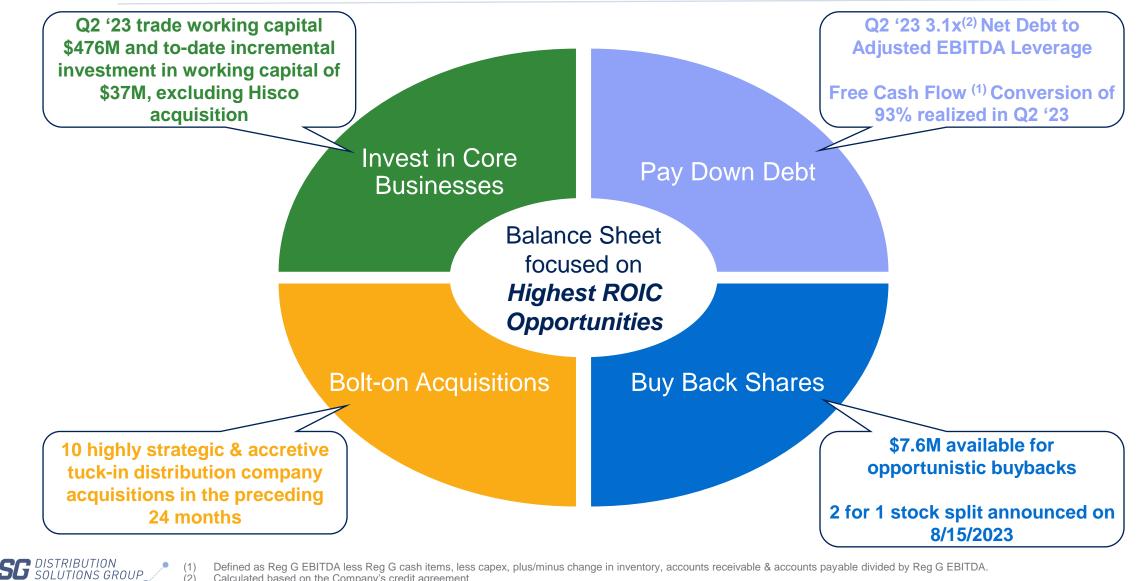

# **Disciplined Capital Allocation Framework**

Defined as Reg G EBITDA less Reg G cash items, less capex, plus/minus change in inventory, accounts receivable & accounts payable divided by Reg G EBITDA. Calculated based on the Company's credit agreement.